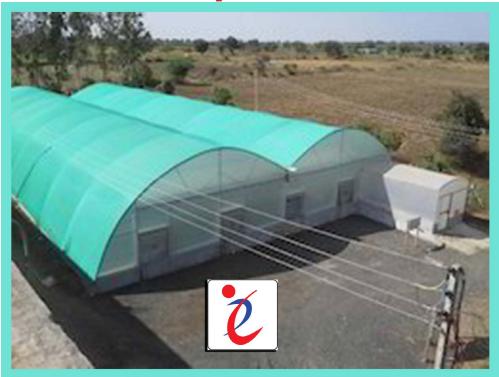

**Poly House** 

Over a decade, we are engaged in fabricating an array of well-ventilated and climatecontrolled Poly Houses that come in variable price range to fulfil the clients' needs. Prefabricated structures and efficient control systems.

## **Product Specification**

| Material    | G.I tubular, LDPE UV stablished / Multi wall Polycarbonate |
|-------------|------------------------------------------------------------|
| Feature     | Easily Assembled,                                          |
| Built Type  | Prefab                                                     |
| Area        | Minimum 1200 square meter                                  |
| shade net   | Green 50% for protection of poly sheet                     |
| Application | Horticulture/ Nursery etc                                  |

## Technical Specifications-

| Particulars      | Details                                                                   |
|------------------|---------------------------------------------------------------------------|
| Centre height    | 5m                                                                        |
| Slope of gutter  | 1% to 1.5%                                                                |
| Design           | Forced vent top and side closed                                           |
| Civil foundation | Telescopic insertion                                                      |
| Structure        | Entire structure is made of GI tubes                                      |
| Fixing           | In bolted form and joints through GI/MS clamps and bracket                |
| Poly fixtures    | UV stabilized LDPE white film                                             |
| Ventilation      | Through fan and pad only                                                  |
| Door             | Aluminium frame with poly carbonate and alu. Panel with door closure      |
| Auto panel       | Fitted with temperature and humidity control digital with auto run system |
| Fogging system   | 4-way floggers with anti-lockage with weight discharge 7 lit/min          |
| PVC pipeline     | 6kg/cm PVC pipeline size as required                                      |
| Water filter     | Imported disc filter                                                      |
| Cooling fans     | Sixe 50"-                                                                 |
| /.Cooling pads   | Size - 5'x2'x4""                                                          |
| Pad frame        | GI/ Au                                                                    |
| Shed net         | 50% green / white for inside, 35% for top over UV sheet                   |